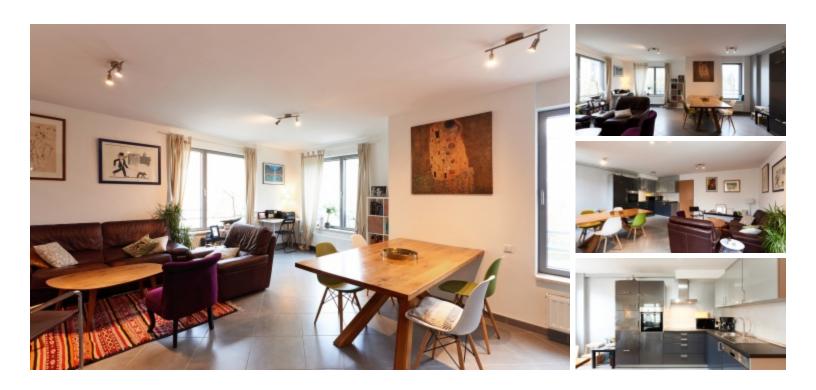

## Luxembourg Merl

67 sqm living surface

2

bedrooms

1

bathroom

Nice modern apartment on the 2nd floor of a small residence built in 2012, ideally located at the heart of Merl, a few steps from the Park and the ISL.

With a living surface of 67sqm, it is composed as follows: entrance hall, south-facing living - dining room with fully equipped open kitchen, 2 bedrooms at the rear, a bathroom with bathtub and W/D connection and separate toilets.