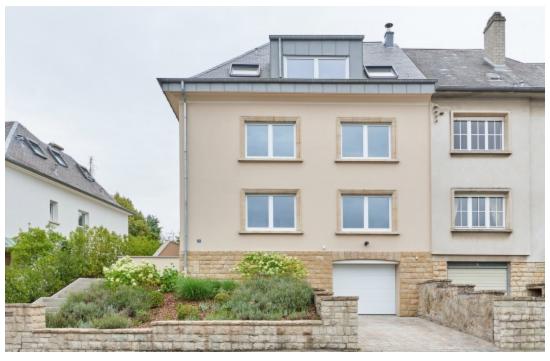

## Luxembourg Kohlenberg

0.14

acre

320

sqm living surface

4

bedrooms

2

bathrooms

Very nice semi-detached house located in Kohlenberg, in a residential area close to the new Cloche d´Or district and the Vauban school.

The house opens onto the foyer which leads on the right to separate toilets and on the left to an office space. The main living area includes the fitted kitchen and a beautiful double living room with open fireplace which extends to the large terrace and to the garden.