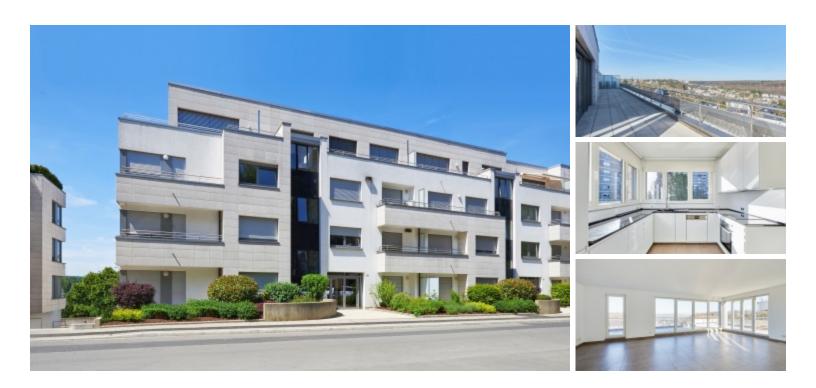

Beautiful penthouse with 95m2 wraparound terrace nested in the heart of Kirchberg, in a quiet and residential street.

This 142m2 penthouse includes a foyer, a very large living room with clear view over the Alzette valley, an equipped kitchen, 3 bedrooms with wood floor, a bathroom, a shower room and separate toilets.

A garage, and indoor parking place and a large storage room are included.

The elevator directly opens into the penthouse, and all rooms have direct access to the terrace.