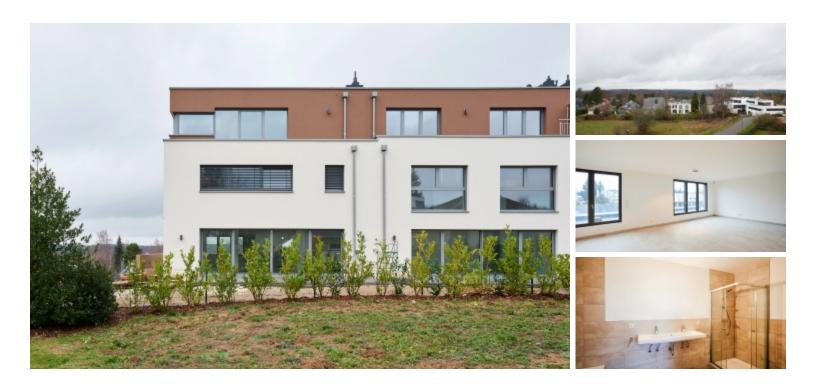

### FIRST OCCUPANCY

Beautiful brand new 3.700 sqft house located in Bridel, in a quiet and green environment, 8 kilometers from Luxembourg City center.

Located in a dead-end street, the house enjoys nice finishes and is composed as follows:

Availability : 1st of February 2019.

The house is not completed yet, the indoor pictures belong to the adjacent apartment.