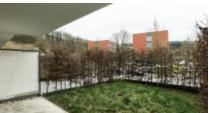

## Luxembourg Dommeldange

65 sqm living surface

1 bedroom 1

bathroom

Outdoor parking space, terrace and garden

Very nice modern apartment located rue Chingiz Aitmatov in Luxembourg-Dommeldange.

On the ground floor, this nicely laid-out apartment has a surface of 65sqm. It is composed as follows: entrance hall with fitted-in wardrobes and separate toilets, living dining room with fully equipped open kitchen and walk-out to the terrace (11 sqm) and the garden (30 sqm), large bedroom and bathroom with shower and toilets.

An outdoor parking place and a large storage room in the basement are included.

AVAILABILITY: 1st of January 2021

Pauline Dieffenbacher

+352 20 19 19 +352 691 24 19 19

pdieffenbacher@sothebysrealty.lu