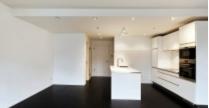

## Luxembourg Dommeldange

65 sqm living surface

1 bedroom 1

bathroom

Outdoor parking space, terrace and garden

Very nice modern apartment located rue Chingiz Aitmatov in Luxembourg-Dommeldange.

On the ground floor, this nicely laid-out apartment has a surface of 65sqm. It is composed as follows: entrance hall with fitted-in wardrobes and separate toilets, living dining room with fully equipped open kitchen and walk-out to the terrace (11 sqm) and the garden (30 sqm), large bedroom and bathroom with shower and toilets.