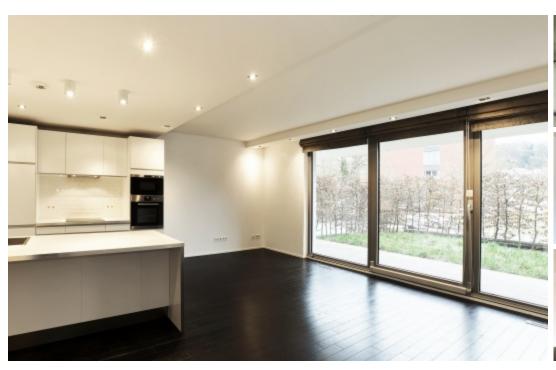

## Luxembourg Dommeldange

65 sqm living surface

1 bedroom 1

bathroom

Outdoor parking space, terrace and garden

Very nice modern apartment located rue Chingiz Aitmatov in Luxembourg-Dommeldange.

On the ground floor, this nicely laid-out apartment has a surface of 65sqm. It is composed as follows: entrance hall with fitted-in wardrobes and separate toilets, living dining room with fully equipped open kitchen and walk-out to the terrace (11 sqm) and the garden (30 sqm), large bedroom and bathroom with shower and toilets.