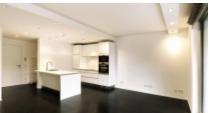

## Luxembourg Dommeldange

65 sqm living surface

1 bedroom 1

bathroom

Outdoor parking space, terrace and garden

Very nice modern apartment located rue Chingiz Aitmatov in Luxembourg-Dommeldange.

On the ground floor, this nicely laid-out apartment has a surface of 65sqm. It is composed as follows: entrance hall with fitted-in wardrobes and separate toilets, living dining room with fully equipped open kitchen and walk-out to the terrace (11 sqm) and the garden (30 sqm), large bedroom and bathroom with shower and toilets.