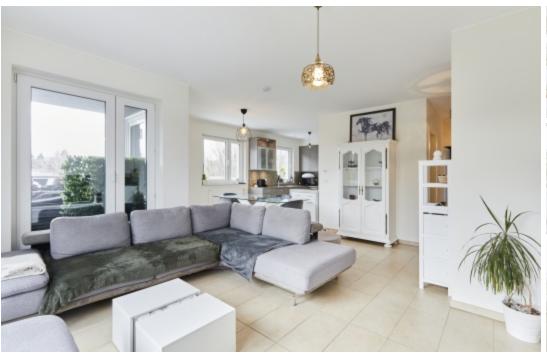

## Bridel

80 2 1 sqm living surface bedrooms bathroom

Nice apartment located in the village of Bridel, on the 2nd and top floor of a residence on Rue de Luxembourg.

The apartment opens onto an entrance hall with separate toilet, leading to an open-plan living room. This includes a fully-equipped kitchen and a pleasant lounge-dining room leading onto a 21m2 south-west-facing covered corner terrace that extends from the front to the rear of the building. It offers a beautiful view of the surrounding countryside, and the large bay windows bathe the living spaces in light.

The night area is at the rear of the building, with a view of the forest. It comprises two bedrooms with built-in closets and a shower room with double washbasin.

A cellar and two indoor parking spaces complete this property.