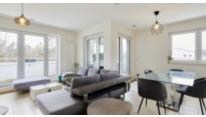

## Bridel

80 2 1 sqm living surface bedrooms bathroom

Nice apartment located in the village of Bridel, on the 2nd and top floor of a residence on Rue de Luxembourg.

The apartment opens onto an entrance hall with separate toilet, leading to an open-plan living room. This includes a fully-equipped kitchen and a pleasant lounge-dining room leading onto a 21m2 south-west-facing covered corner terrace that extends from the front to the rear of the building. It offers a beautiful view of the surrounding countryside, and the large bay windows bathe the living spaces in light.

The night area is at the rear of the building, with a view of the forest. It comprises two bedrooms with built-in closets and a shower room with double washbasin.

A cellar and two indoor parking spaces complete this property.