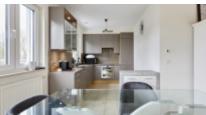

## Bridel

80 2 1 sqm living surface bedrooms bathroom

Nice apartment located in the village of Bridel, on the 2nd and top floor of a residence on Rue de Luxembourg.

The apartment opens onto an entrance hall with separate toilet, leading to an open-plan living room. This includes a fully-equipped kitchen and a pleasant lounge-dining room leading onto a 21m2 south-west-facing covered corner terrace that extends from the front to the rear of the building. It offers a beautiful view of the surrounding countryside, and the large bay windows bathe the living spaces in light.