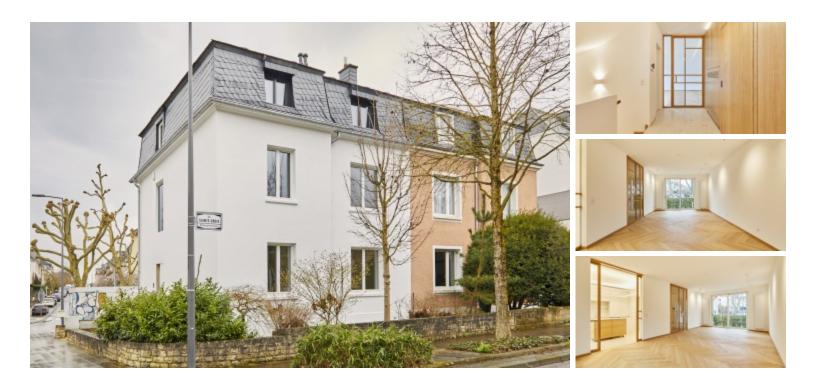

## HOUSE Luxembourg Belair

| 0.07 | 230                | 5        | 4         | 1        |
|------|--------------------|----------|-----------|----------|
| acre | sqm living surface | bedrooms | bathrooms | terrasse |

Beautiful 3-sided freehold townhouse located in Val sainte Croix, in the heart of the Belair district.

Completely renovated in 2023-2024, the property offers 230m2 of living space on 3 levels plus basement, and opens onto a pleasant entrance hall equipped with custommade menus. A glass door separates this space from the living-dining room, which is bathed in light thanks to its large windows. This leads out onto the terrace, and continues into a beautiful semi-open fitted kitchen with central island. A separate toilet completes this level.

The upper floors house the sleeping quarters. The second floor comprises a hallway leading to a first bedroom with en suite shower room, then a second large bedroom with custom-made dressing room, bathroom and separate toilet.

The upper level offers two additional bedrooms with connecting shower rooms, and a 3rd bedroom with en suite shower room. A guest toilet completes the floor.

Basement: storage space, wine cellar and laundry room.

The property is beautifully finished and just a few minutes' walk from downtown Luxembourg and the amenities of the Belair district.

CONTACT