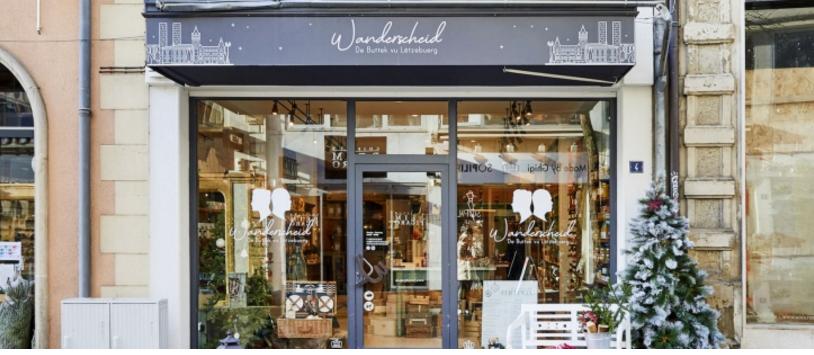

## Luxembourg Centre

90 sqm living surface

2-storey commercial premises in Rue du Fossé, downtown Luxembourg, completely renovated in 2020.

The premises offer a total surface area of 90m2 and include a first space with reception counter on the first floor.

The staircase then leads to the lower level, which offers a second large space with storeroom and vaulted cellar.

2 toilets are also included in this offer.

Possibility of installing a small terrace at the front of the building.