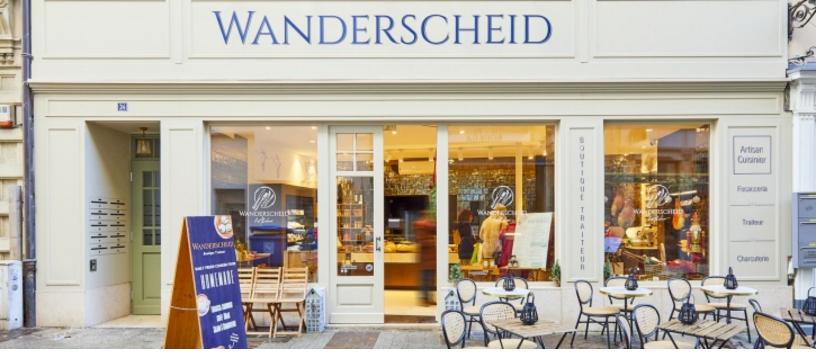

## Luxembourg Centre

130

sqm living surface

2-storey commercial premises in Rue du Fossé, downtown Luxembourg, fully renovated in 2020.

The premises offer a total surface area of 130m2 and include a ground-floor area with a reception counter.

The staircase then leads to the lower level, which offers a second large space with storeroom and vaulted cellar.

2 toilets are also included in this offer.

Possibility of installing a small terrace on the front of the building.