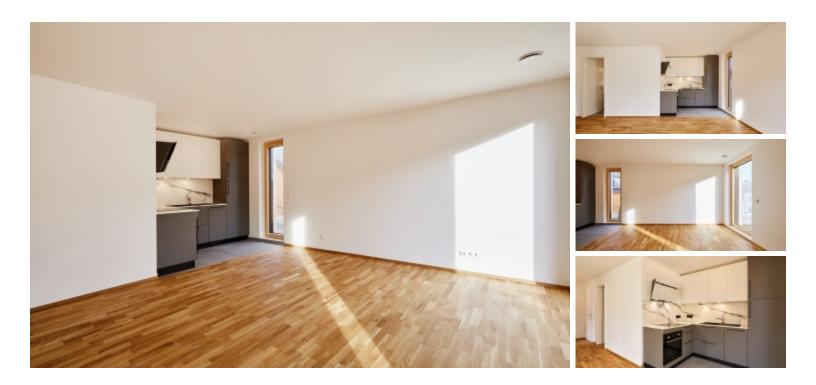

Very attractive new apartment on a side street in the Eich district, in the new FOREST HILL residence.

The property is on the 1st floor and opens onto a hall leading to a bright living room with fitted kitchen.

The sleeping area comprises a bedroom and a shower room with Italian shower, washbasin and toilet.

The property is close to the forest and all amenities.

The building has only 4 units and a lift. Energy class AA (triple glazing windows, underfloor heating, VMC double flux).