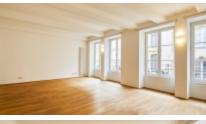

With a surface area of approx. 140m2 and access via a private elevator, it comprises a beautiful living space comprising an entrance hall with storage room, a vast double living room with high ceilings and a separate, fully-equipped kitchen.

The staircase then leads to a night landing serving two large bedrooms and a bathroom with bath, shower and laundry area, as well as a separate toilet.

Located in a historic building, the apartment is beautifully finished and has a lot of character.