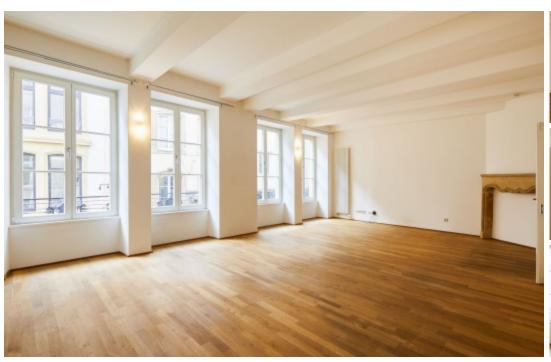

With a surface area of approx. 140m2 and access via a private elevator, it comprises a beautiful living space comprising an entrance hall with storage room, a vast double living room with high ceilings and a separate, fully-equipped kitchen.

The staircase then leads to a night landing serving two large bedrooms and a bathroom with bath, shower and laundry area, as well as a separate toilet.

Located in a historic building, the apartment is beautifully finished and has a lot of character.