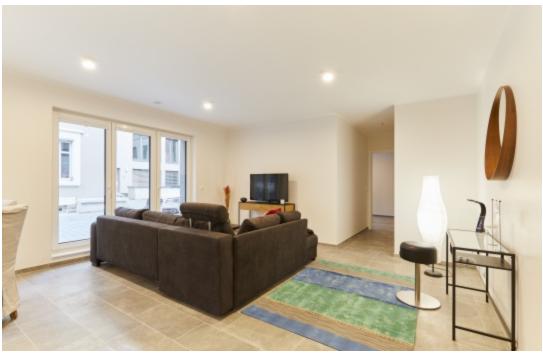

## Luxembourg Neudorf

extends into a beautiful open plan kitchen.

67 1 1 sqm living surface bedroom bathroom indoor parking space cellar

of a new residence.

The property has a surface area of 67m2 and opens onto an entrance hall with custom-made cupboards and separate toilet. This leads to a large living room - dining room which

Very nice furnished and equipped flat located in the rue de Neudorf, on the ground floor

The night area includes 1 bedroom, a shower room and a storage room.

An indoor parking space in the basement, a cellar, a washing machine and a dryer for private use in the common laundry room complete this offer.

Spacious and bright, the flat has beautiful finishes and is located near all amenities.

Rental charges : € 300

€ 2.000