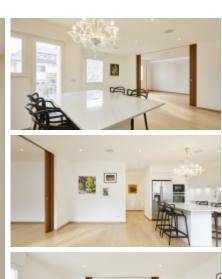

## Luxembourg Belair

89 1 1 1 1 1 sqm living surface bedroom bathroom cellar indoor parking spot

Renovated luxury apartment located in Luxembourg-Belair, a few steps from the city center.

Located on the 1st floor of a residence close to the Merl park, the property has been entirely renovated with noble materials - wood floor, high quality kitchen, recessed lighting - and offers a surface of 89 sqm.

The hall opens onto a large and luminous living space including the living/dining room and the kitchen with access to the balcony.

Pleasantly arranged, the property has a separation between the day and night spaces. The latter includes a beautiful master suite equipped with a fireplace, a dressing room with integrated laundry room and a bathroom with Italian shower and Jacuzzi.