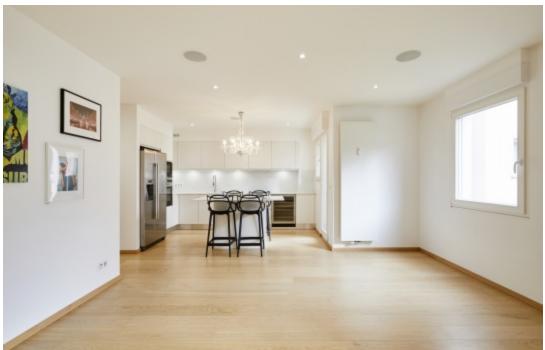

## Luxembourg Belair

89 1 1 1 1 1 sqm living surface bedroom bathroom cellar indoor parking spot

Renovated luxury apartment located in Luxembourg-Belair, a few steps from the city center.

Located on the 1st floor of a residence close to the Merl park, the property has been entirely renovated with noble materials - wood floor, high quality kitchen, recessed lighting - and offers a surface of 89 sqm.

The hall opens onto a large and luminous living space including the living/dining room and the kitchen with access to the balcony.

Pleasantly arranged, the property has a separation between the day and night spaces. The latter includes a beautiful master suite equipped with a fireplace, a dressing room with integrated laundry room and a bathroom with Italian shower and Jacuzzi.