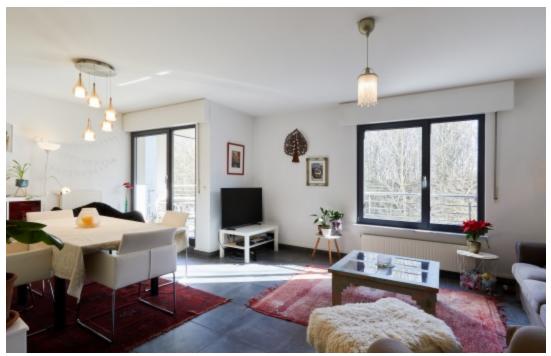

Spacious apartment located at the address 80 Am Bongert in Merl in the greenery.

On the 2nd floor of a 2005 building with elevator, the apartment boasts a 1,076 sqft living surface and a 86 sqftt terrace.

It opens onto a large entrance hall with separate toilets that leads to an equipped separate kicthen and to a bright living room with terrace surrounded by trees.

The night quarters welcome 2 nice bedrooms (183 sqft and 150 sqft), a bathroom with shower, bathtub, double sink, toilets as well as a storeroom.