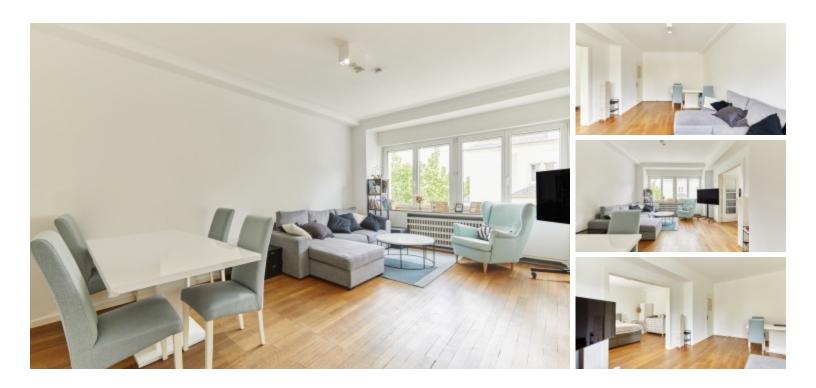

## APARTMENT Luxembourg Belair

92 2 1 sqm living surface bedrooms

Beautiful apartment located on the 1st floor of a residence on rue Ernest Koch, in the heart of the Belair district, within walking distance of all amenities and the town center.

The property opens onto an entrance hall that leads to a large L-shaped space comprising the living room, dining room and first bedroom, separated by a double door.

On the other side of the hall is the separate fitted kitchen with access to the balcony and storage/laundry room, a second bedroom and a shower room.