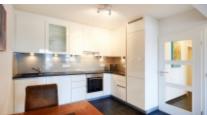

Fully equipped, it is composed as follows: foyer which leads to a large living area with equipped kitchen, living room with desk and walk-out to the terrace, 2 bedrooms including one with balcony, bathroom with walk-in shower and laundry and separate toilets.