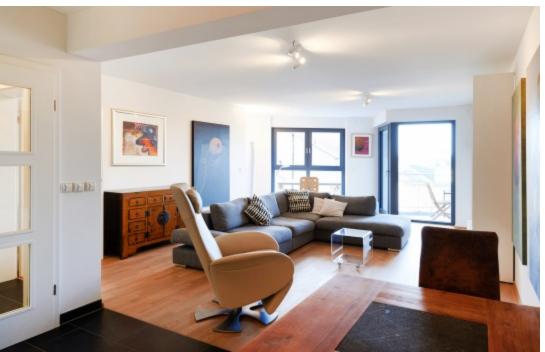

## Luxembourg Bonnevoie

83 2 1 1 1 1 1 1 cella sqm living surface bedrooms bathroom interior parking balcony terrace cella

Beautiful furnished apartment located on the 2nd floor of a nice residence in Bonnevoie, 10 minutes walk from Luxembourg city center.

Fully equipped, it is composed as follows: foyer which leads to a large living area with equipped kitchen, living room with desk and walk-out to the terrace, 2 bedrooms including one with balcony, bathroom with walk-in shower and laundry and separate toilets.